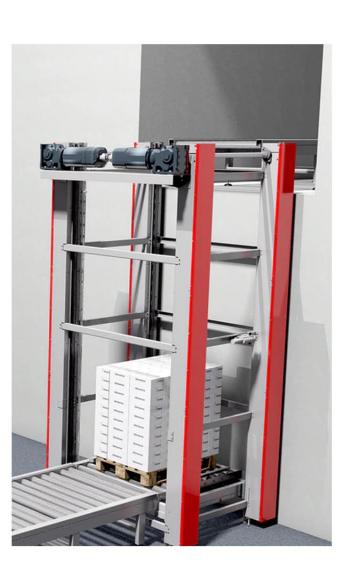

## **Complete Conveying Solutions**

The Prorunner MK10 pallet lift is a high quality and robust vertical pallet conveyor. Similar in design to the MK9, the MK10 is a heavier duty option with 4 vertical post supports.

The lift can be fitted with standard sections of pallet roller or chain conveyor as well as bespoke conveyor modules for nonstandard loads.

Available in mulitple configurations to suit your layout and product.

- Up to 60 pallets per hour
- A Maximum lift height up to 15,000mm
- Suitable for carrying pallets, boxes, stillages, IBC's and a vatiety of other products
- **Standard footprint of 3m<sup>2</sup>**
- A Maximum pallet weight 2000kg