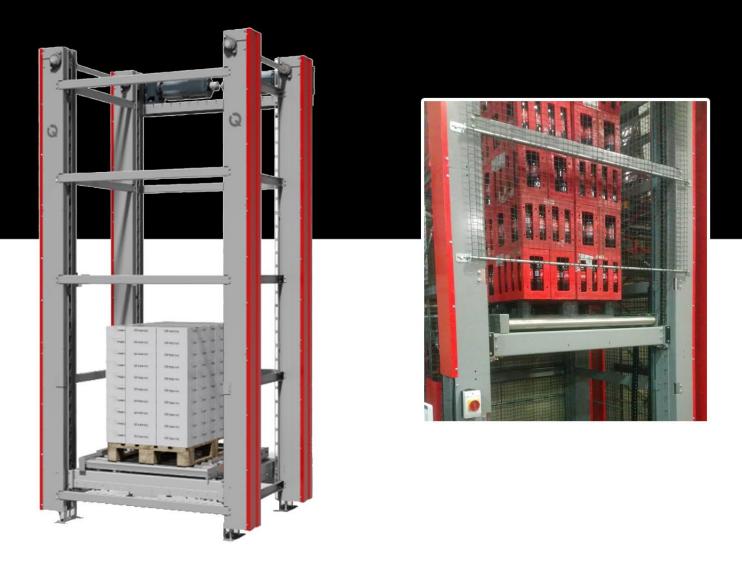

## **Complete Conveying Solutions**

The Prorunner MK10 pallet lift is a high quality and robust vertical pallet conveyor. Similar in design to the MK9, the MK10 is a heavier duty option with 4 vertical post supports.

The lift can be fitted with standard sections of pallet roller or chain conveyor as well as bespoke conveyor modules for nonstandard loads.

Available in mulitple configurations to suit your layout and product.

- Up to 60 pallets per hour
- A Maximum lift height up to 15,000mm
- Suitable for carrying pallets, boxes, stillages, IBC's and a vatiety of other products
- **Standard footprint of 3m<sup>2</sup>**
- A Maximum pallet weight 2000kg